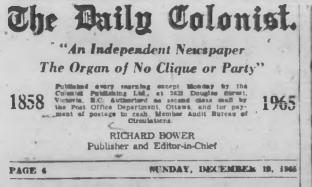

## **Target: Santo Domingo Rioters**

Naval vessels continued their

Paratroopers of U.S. 82nd Airborne Division advance past burning U.S. Army truck to disperse rioting youths in Santo Domingo. Communist-led